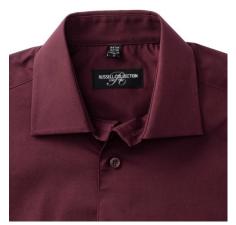

## **RUSSELL MEN'S SHORT-SLEEVED SHIRT FITTED**

# **Specification**

RUSSELL men's short sleeve shirt FITTED. Stylish and contemporary design makes it stylish. Classic button-down collar, two buttons on cuff.97% cotton / 3% elastic quill, 140 g / m2.Wash at 40 degrees.EASY CARE - fast sushi, easy to iron Prt 16 / 16.5 / 41/42