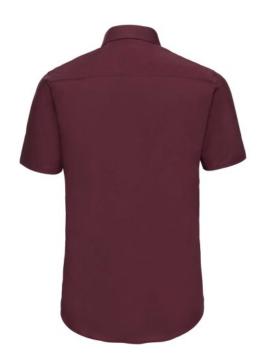

## **RUSSELL MEN'S SHORT-SLEEVED SHIRT FITTED**

# **Specification**

RUSSELL men's short sleeve shirt FITTED. Stylish and contemporary design makes it stylish. Classic button-down collar, two buttons on cuff.97% cotton / 3% elastic quill, 140 g / m2.Wash at 40 degrees.EASY CARE - fast sushi, easy to iron Prt 16 / 16.5 / 41/42