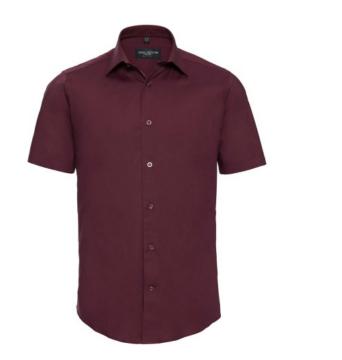

## **RUSSELL MEN'S SHORT-SLEEVED SHIRT FITTED**

#### **Basic informations**

Size: L

Length: 56 Width: 37 Height: 19

Size: L

Color: Rotten cherry

# **Specification**

RUSSELL men's short sleeve shirt FITTED. Stylish and contemporary design makes it stylish. Classic button-down collar, two buttons on cuff.97% cotton / 3% elastic quill, 140 g / m2.Wash at 40 degrees.EASY CARE - fast sushi, easy to iron Prt 16 / 16.5 / 41/42